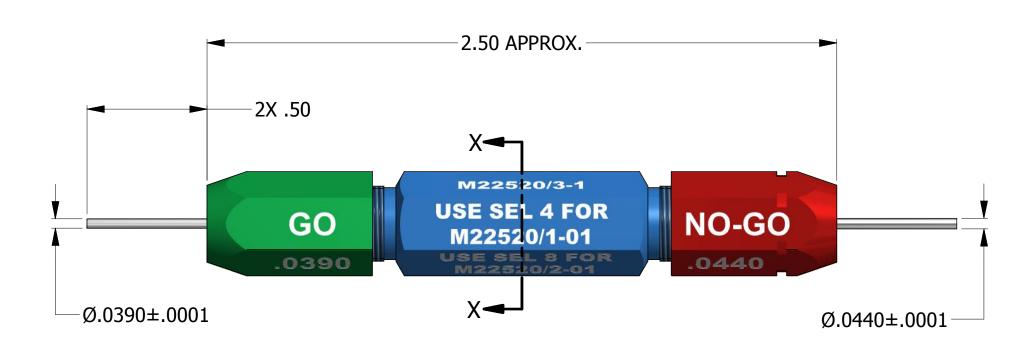

## UNCONTROLLED DOCUMENT WILL NOT BE UPDATED

**DIMENSIONS IN INCHES - UNLESS OTHERWISE SPECIFIED** 

|                                                                                                                                                                                                                                                                                                                        | MATERIAL   |       | ITEM                                                                                                                                                      | ITEM PART NO. |                           | QTY.      | Z. DESCRIPTION / REMARKS                    |                                                               |           |      |
|------------------------------------------------------------------------------------------------------------------------------------------------------------------------------------------------------------------------------------------------------------------------------------------------------------------------|------------|-------|-----------------------------------------------------------------------------------------------------------------------------------------------------------|---------------|---------------------------|-----------|---------------------------------------------|---------------------------------------------------------------|-----------|------|
|                                                                                                                                                                                                                                                                                                                        |            | N/A   |                                                                                                                                                           | DIAZ          | DATE<br>10/4/1995<br>DATE | P         |                                             | DANIELS MANUFACTURING CORP.<br>ORLANDO, FLORIDA<br>CAGE 11851 |           | P.   |
| RESTRICTED & CONFIDENTIAL  CONFIDENTIAL PROPERTY OF DANIELS MANUFACTURING CORP. NOT TO BE DISCLOSED TO OTHERS. REPRODUCTION OR USED FOR ANY OTHER PURPOSE EXCEPT AS AUTHORIZED IN WRITING BY DANIELS MANUFACTURING. MUST BE RETURNED TO DANIELS MANUFACTURING CORP. ON COMPLETION OF ORDER OR PURPOSES FOR WHICH LENT. | HEAT TREAT | N/A   | NOTE: THIS DRAWING IS AN OUTLINE DRAWING OF THE RESPECTIVE DMC PART NUMBER INDICATED. ACTUAL DMC PART NUMBER IS CAD PART NUMBER WITHOUT THE "-ENV" SUFFIX |               | TITLE WHERE U             | JSED:     | GO/NO-GO GAO<br>M22520/3-1<br>ENVELOPE DRAV |                                                               |           |      |
| CREATED FROM AN INVENTOR MODEL.<br>CHANGES MUST BE REFLECTED IN THE 3D PART                                                                                                                                                                                                                                            | FINISH     | N/A   |                                                                                                                                                           |               | AD PART S                 | SIZE<br>B | scale 2.5X                                  | G125-ENV DWG. NO.                                             | SHEET 1 O | )F 1 |
| DO NOT SCALE DRAWING                                                                                                                                                                                                                                                                                                   |            | 14/71 |                                                                                                                                                           |               |                           | Б         |                                             | G125                                                          |           | 4    |