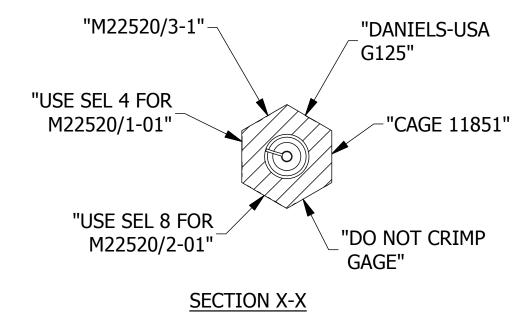

## UNCONTROLLED DOCUMENT WILL NOT BE UPDATED

**DIMENSIONS IN INCHES - UNLESS OTHERWISE SPECIFIED** 

|                                                                                                                                                                                                                                                                                                                        | MATERIAL   |       | ITEM                                                                                                                                                      | ITEM PART NO. |                           | QTY.      | Z. DESCRIPTION / REMARKS                    |                                                               |           |      |
|------------------------------------------------------------------------------------------------------------------------------------------------------------------------------------------------------------------------------------------------------------------------------------------------------------------------|------------|-------|-----------------------------------------------------------------------------------------------------------------------------------------------------------|---------------|---------------------------|-----------|---------------------------------------------|---------------------------------------------------------------|-----------|------|
|                                                                                                                                                                                                                                                                                                                        |            | N/A   |                                                                                                                                                           | DIAZ          | DATE<br>10/4/1995<br>DATE | P         |                                             | DANIELS MANUFACTURING CORP.<br>ORLANDO, FLORIDA<br>CAGE 11851 |           | P.   |
| RESTRICTED & CONFIDENTIAL  CONFIDENTIAL PROPERTY OF DANIELS MANUFACTURING CORP. NOT TO BE DISCLOSED TO OTHERS. REPRODUCTION OR USED FOR ANY OTHER PURPOSE EXCEPT AS AUTHORIZED IN WRITING BY DANIELS MANUFACTURING. MUST BE RETURNED TO DANIELS MANUFACTURING CORP. ON COMPLETION OF ORDER OR PURPOSES FOR WHICH LENT. | HEAT TREAT | N/A   | NOTE: THIS DRAWING IS AN OUTLINE DRAWING OF THE RESPECTIVE DMC PART NUMBER INDICATED. ACTUAL DMC PART NUMBER IS CAD PART NUMBER WITHOUT THE "-ENV" SUFFIX |               | TITLE WHERE U             | JSED:     | GO/NO-GO GAO<br>M22520/3-1<br>ENVELOPE DRAV |                                                               |           |      |
| CREATED FROM AN INVENTOR MODEL.<br>CHANGES MUST BE REFLECTED IN THE 3D PART                                                                                                                                                                                                                                            | FINISH     | N/A   |                                                                                                                                                           |               | AD PART S                 | SIZE<br>B | scale 2.5X                                  | G125-ENV DWG. NO.                                             | SHEET 1 O | )F 1 |
| DO NOT SCALE DRAWING                                                                                                                                                                                                                                                                                                   |            | 14/71 |                                                                                                                                                           |               |                           | Б         |                                             | G125                                                          |           | 4    |