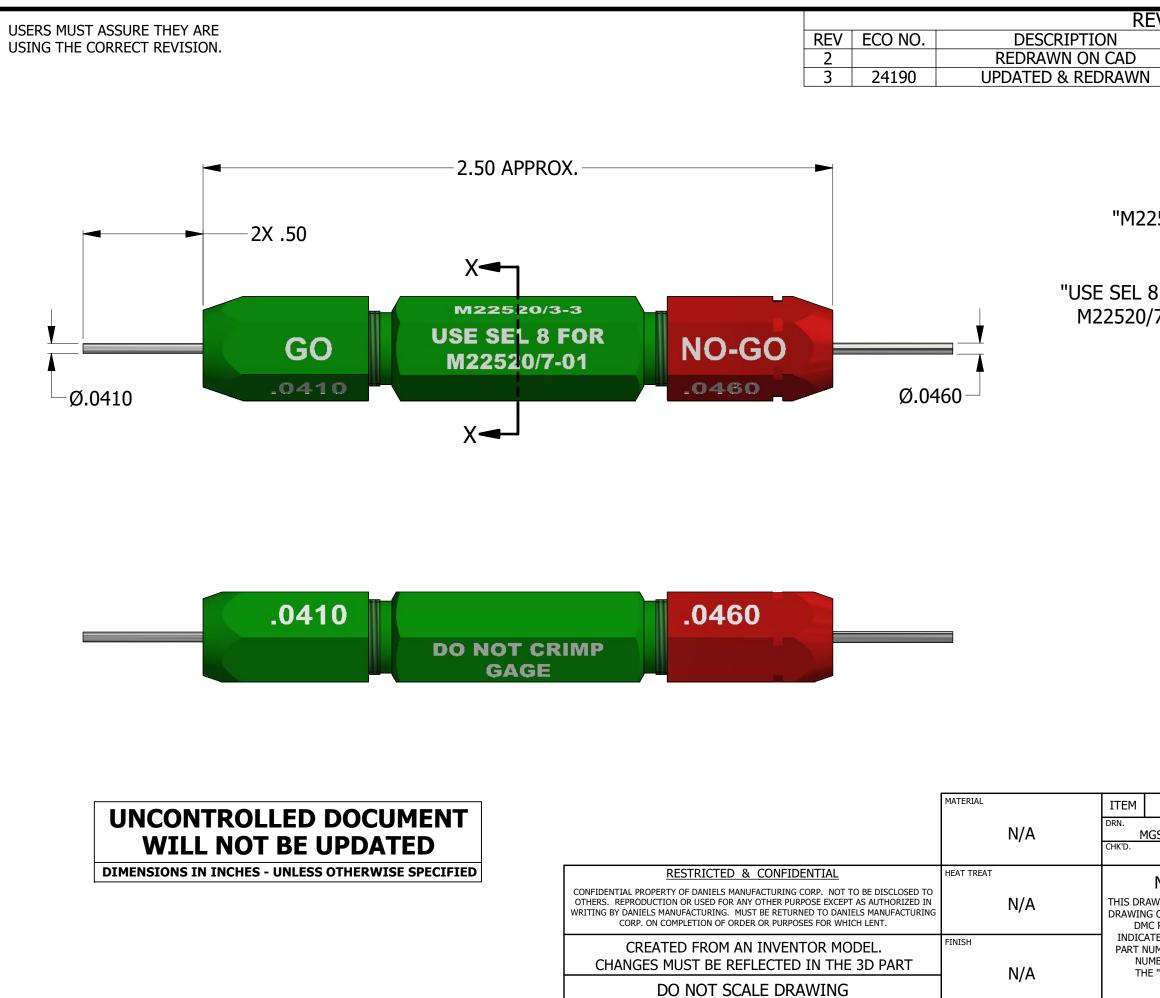

| EVISI                                                                                                                                          | DNS<br>BY<br>D.A.E<br>Tony |                                                       | DATE<br>10/16/19<br>3/8/201 | 997  | APP'D BY<br>DE                             | DA<br>10/16/ |              |
|------------------------------------------------------------------------------------------------------------------------------------------------|----------------------------|-------------------------------------------------------|-----------------------------|------|--------------------------------------------|--------------|--------------|
| 2520/3-3"<br>B FOR<br>7-01"<br>CAGE 11851"<br>"CAGE 11851"<br>"DO NOT CRIMP<br>GAGE"                                                           |                            |                                                       |                             |      |                                            |              |              |
|                                                                                                                                                |                            |                                                       |                             |      |                                            | DEMADVC      |              |
|                                                                                                                                                | ART NO.                    |                                                       | QTY.                        |      | DESCRIPTION /                              |              |              |
| <u>GS</u>                                                                                                                                      | 8/26/1984<br>DATE          | P                                                     |                             | ORL  | NIELS MANUFACT<br>ANDO, FLORIDA<br>E 11851 |              | Ν <b>Γ</b> . |
| NOTE:<br>WING IS AN OUTLINE<br>G OF THE RESPECTIVE<br>C PART NUMBER<br>TED. ACTUAL DMC<br>JMBER IS CAD PART<br>MBER WITHOUT<br>E "-ENV" SUFFIX |                            | TITLE GO/NO-GO GAGE<br>M22520/3-3<br>ENVELOPE DRAWING |                             |      |                                            |              |              |
|                                                                                                                                                |                            | B                                                     | 2.5X                        | DWG. |                                            | 1 (          | OF 1<br>REV. |
|                                                                                                                                                |                            |                                                       |                             |      | G145                                       |              | 3            |