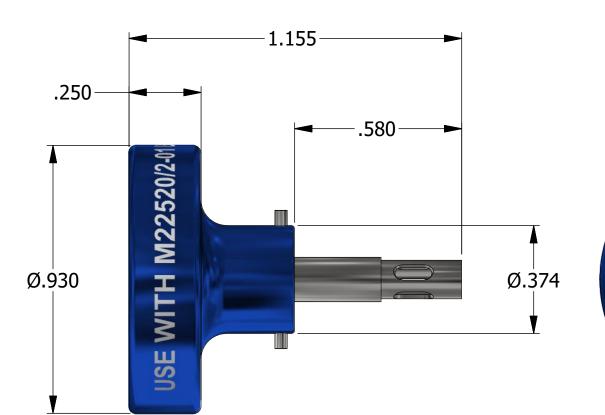

## UNCONTROLLED DOCUMENT WILL NOT BE UPDATED

DIMENSIONS IN INCHES - UNLESS OTHERWISE SPECIFIED

JSE WITH CONTACTO

20

WIRE

22

24

DATAPLATE -

| LOCATOR            |                     |  |  |  |  |  |
|--------------------|---------------------|--|--|--|--|--|
| HOLE<br>DIMENSIONS | ADDITIONAL FEATURES |  |  |  |  |  |
| Ø.081<br>⊽THRU     | ∟JØ.1065<br>▼.310   |  |  |  |  |  |
| ▼THRU              | ▼.310               |  |  |  |  |  |