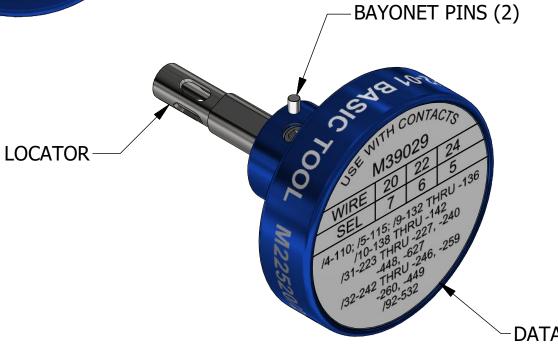

## UNCONTROLLED DOCUMENT WILL NOT BE UPDATED

DIMENSIONS IN INCHES - UNLESS OTHERWISE SPECIFIED

JSE WITH CONTACTO

20

WIRE

22

24

DATAPLATE -

| LOCATOR            |                     |  |  |  |  |  |
|--------------------|---------------------|--|--|--|--|--|
| HOLE<br>DIMENSIONS | ADDITIONAL FEATURES |  |  |  |  |  |
| Ø.081<br>⊽THRU     | ∟JØ.1065<br>▼.310   |  |  |  |  |  |
| ▼THRU              | ▼.310               |  |  |  |  |  |