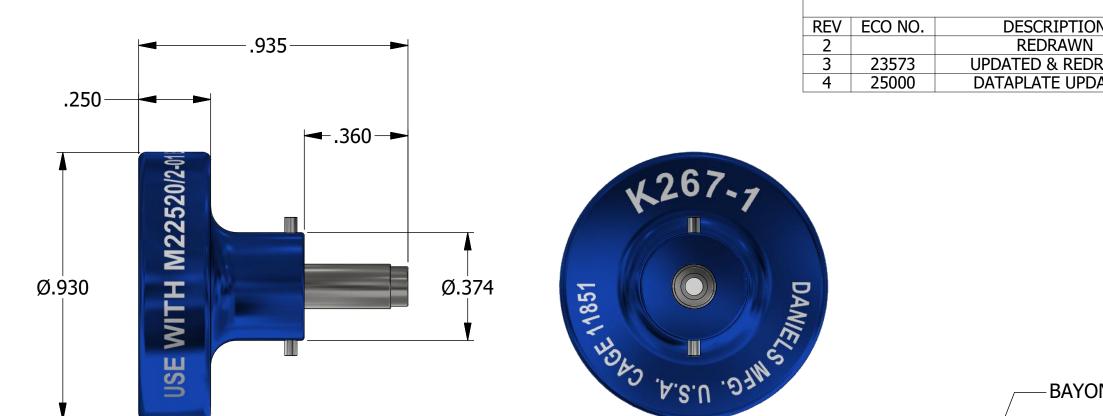

| LOCATOR    |            |  |  |  |
|------------|------------|--|--|--|
| HOLE       | ADDITIONAL |  |  |  |
| DIMENSIONS | FEATURES   |  |  |  |
| Ø.063      | ∟⊔Ø.093    |  |  |  |
| ⊽THRU      | ▼.165      |  |  |  |

|                                                                                                                                                                                                                                                                                                                                                                                                                                                                                                                                                                                                                                                                                                                                                                                                                                                                                                                                                                                                                                                                                                                                                                                                                                                                                                                                                                                                                                                                                                                                                                                                                                                                                                                                                                                                                                                                                                                                                                                                                                                                                                 | REVISIONS                                          |                                                                                         |                   |                    |                                                     |                         |  |  |
|-------------------------------------------------------------------------------------------------------------------------------------------------------------------------------------------------------------------------------------------------------------------------------------------------------------------------------------------------------------------------------------------------------------------------------------------------------------------------------------------------------------------------------------------------------------------------------------------------------------------------------------------------------------------------------------------------------------------------------------------------------------------------------------------------------------------------------------------------------------------------------------------------------------------------------------------------------------------------------------------------------------------------------------------------------------------------------------------------------------------------------------------------------------------------------------------------------------------------------------------------------------------------------------------------------------------------------------------------------------------------------------------------------------------------------------------------------------------------------------------------------------------------------------------------------------------------------------------------------------------------------------------------------------------------------------------------------------------------------------------------------------------------------------------------------------------------------------------------------------------------------------------------------------------------------------------------------------------------------------------------------------------------------------------------------------------------------------------------|----------------------------------------------------|-----------------------------------------------------------------------------------------|-------------------|--------------------|-----------------------------------------------------|-------------------------|--|--|
| REV ECO NO.                                                                                                                                                                                                                                                                                                                                                                                                                                                                                                                                                                                                                                                                                                                                                                                                                                                                                                                                                                                                                                                                                                                                                                                                                                                                                                                                                                                                                                                                                                                                                                                                                                                                                                                                                                                                                                                                                                                                                                                                                                                                                     | DESCRIPTION                                        |                                                                                         | BY                | DATE               |                                                     | DATE                    |  |  |
| 2                                                                                                                                                                                                                                                                                                                                                                                                                                                                                                                                                                                                                                                                                                                                                                                                                                                                                                                                                                                                                                                                                                                                                                                                                                                                                                                                                                                                                                                                                                                                                                                                                                                                                                                                                                                                                                                                                                                                                                                                                                                                                               | REDRAWN                                            |                                                                                         | AAM               | 10/29/19           |                                                     |                         |  |  |
| 3 <u>23573</u><br>4 25000                                                                                                                                                                                                                                                                                                                                                                                                                                                                                                                                                                                                                                                                                                                                                                                                                                                                                                                                                                                                                                                                                                                                                                                                                                                                                                                                                                                                                                                                                                                                                                                                                                                                                                                                                                                                                                                                                                                                                                                                                                                                       | UPDATED & REDRAWN TonyD<br>DATAPLATE UPDATED TonyD |                                                                                         | TonyD<br>TonyD    | 6/23/20<br>3/20/20 |                                                     |                         |  |  |
| 4 23000                                                                                                                                                                                                                                                                                                                                                                                                                                                                                                                                                                                                                                                                                                                                                                                                                                                                                                                                                                                                                                                                                                                                                                                                                                                                                                                                                                                                                                                                                                                                                                                                                                                                                                                                                                                                                                                                                                                                                                                                                                                                                         |                                                    |                                                                                         | Tonye             | 5/20/20            | 20                                                  |                         |  |  |
| Image: constrained by the second by the s |                                                    |                                                                                         |                   |                    |                                                     |                         |  |  |
|                                                                                                                                                                                                                                                                                                                                                                                                                                                                                                                                                                                                                                                                                                                                                                                                                                                                                                                                                                                                                                                                                                                                                                                                                                                                                                                                                                                                                                                                                                                                                                                                                                                                                                                                                                                                                                                                                                                                                                                                                                                                                                 | MATERIAL                                           | DRN.                                                                                    | ART NO.           | QTY.               | DESCRIPTION / I                                     |                         |  |  |
|                                                                                                                                                                                                                                                                                                                                                                                                                                                                                                                                                                                                                                                                                                                                                                                                                                                                                                                                                                                                                                                                                                                                                                                                                                                                                                                                                                                                                                                                                                                                                                                                                                                                                                                                                                                                                                                                                                                                                                                                                                                                                                 | N/A                                                | DH<br>CHK'D.                                                                            | 10/6/1987<br>DATE |                    | DANIELS MANUFACTU<br>ORLANDO, FLORIDA<br>CAGE 11851 | JKING CUKP.             |  |  |
| RESTRICTED & CONFIDENTIAL                                                                                                                                                                                                                                                                                                                                                                                                                                                                                                                                                                                                                                                                                                                                                                                                                                                                                                                                                                                                                                                                                                                                                                                                                                                                                                                                                                                                                                                                                                                                                                                                                                                                                                                                                                                                                                                                                                                                                                                                                                                                       | HEAT TREAT NOTE:                                   |                                                                                         | T I               | TITLE POSITIONER   |                                                     |                         |  |  |
| CONFIDENTIAL PROPERTY OF DANIELS MANUFACTURING CORP. NOT TO BE DISCLOSED TO<br>OTHERS. REPRODUCTION OR USED FOR ANY OTHER PURPOSE EXCEPT AS AUTHORIZED IN<br>WRITING BY DANIELS MANUFACTURING. MUST BE RETURNED TO DANIELS MANUFACTURING<br>CORP. ON COMPLETION OF ORDER OR PURPOSES FOR WHICH LENT.                                                                                                                                                                                                                                                                                                                                                                                                                                                                                                                                                                                                                                                                                                                                                                                                                                                                                                                                                                                                                                                                                                                                                                                                                                                                                                                                                                                                                                                                                                                                                                                                                                                                                                                                                                                            | , N/A                                              | THIS DRAWING IS AN OUTLINE<br>DRAWING OF THE RESPECTIVE<br>DMC PART NUMBER WHERE USE    |                   | VHERE USED: AFM    | (M22520/2-23)<br><sub>FM8</sub> ENVELOPE DRAWING    |                         |  |  |
| CREATED FROM AN INVENTOR MODEL.<br>CHANGES MUST BE REFLECTED IN THE 3D PART                                                                                                                                                                                                                                                                                                                                                                                                                                                                                                                                                                                                                                                                                                                                                                                                                                                                                                                                                                                                                                                                                                                                                                                                                                                                                                                                                                                                                                                                                                                                                                                                                                                                                                                                                                                                                                                                                                                                                                                                                     | finish<br>N/A                                      | INDICATED. ACTUAL DMC<br>PART NUMBER IS CAD PART<br>NUMBER WITHOUT<br>THE "-ENV" SUFFIX |                   | SIZE SCALE         | K267-1-ENV                                          | SHEET<br>1 OF 1<br>REV. |  |  |
| DO NOT SCALE DRAWING                                                                                                                                                                                                                                                                                                                                                                                                                                                                                                                                                                                                                                                                                                                                                                                                                                                                                                                                                                                                                                                                                                                                                                                                                                                                                                                                                                                                                                                                                                                                                                                                                                                                                                                                                                                                                                                                                                                                                                                                                                                                            |                                                    |                                                                                         |                   | B 3:1              | K267-1                                              | 4                       |  |  |