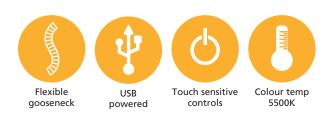

## **FEATURES**

- Flexible Goose Neck.
- USB Powered.
- Touch sensitive controls.