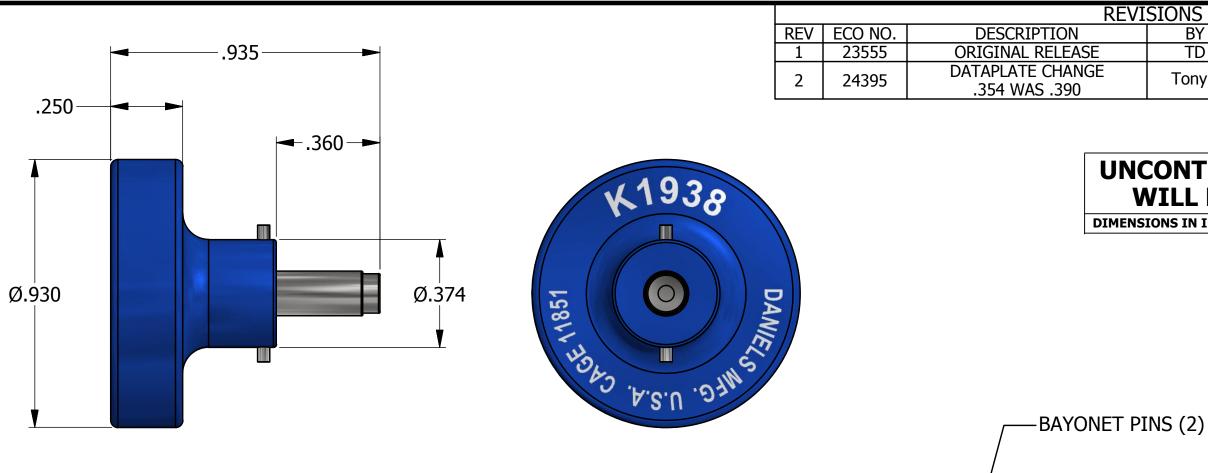

|                                                                                                                                                                                                                                                                                                                                   | MATERIAL   | ITEM                   | PART NO.                                                                               |                                                          | QTY.         | DESCRIPTION / REM                                     | 1ARKS                   |
|-----------------------------------------------------------------------------------------------------------------------------------------------------------------------------------------------------------------------------------------------------------------------------------------------------------------------------------|------------|------------------------|----------------------------------------------------------------------------------------|----------------------------------------------------------|--------------|-------------------------------------------------------|-------------------------|
|                                                                                                                                                                                                                                                                                                                                   | N/A        | DRN.<br>Tony<br>CHK'D. | Dilworth DATE<br>10/21/2014<br>DATE                                                    |                                                          |              | DANIELS MANUFACTURI<br>ORLANDO, FLORIDA<br>CAGE 11851 | NG CORP.                |
| RESTRICTED & CONFIDENTIAL<br>CONFIDENTIAL PROPERTY OF DANIELS MANUFACTURING CORP. NOT TO BE DISCLOSED TO<br>OTHERS. REPRODUCTION OR USED FOR ANY OTHER PURPOSE EXCEPT AS AUTHORIZED IN<br>WRITING BY DANIELS MANUFACTURING. MUST BE RETURNED TO DANIELS MANUFACTURING<br>CORP. ON COMPLETION OF ORDER OR PURPOSES FOR WHICH LENT. | HEAT TREAT | DRAWI                  |                                                                                        | TITLE POSITIONER<br>ENVELOPE DRAWING<br>WHERE USED: AFM8 |              |                                                       |                         |
| CREATED FROM AN INVENTOR MODEL.<br>CHANGES MUST BE REFLECTED IN THE 3D PART                                                                                                                                                                                                                                                       | FINISH N/A | PART<br>N              | INDICATED. ACTUAL DMC<br>PART NUMBER IS DRAWING<br>NUMBER WITHOUT<br>THE "-ENV" SUFFIX |                                                          | scale<br>3:1 | CAD P/N<br>K1938-ENV<br>DWG. NO.                      | SHEET<br>1 OF 1<br>REV. |
| DO NOT SCALE DRAWING                                                                                                                                                                                                                                                                                                              |            |                        |                                                                                        | В                                                        | 5.1          | K1938-ENV                                             | 2                       |

LOCATOR

| :VI | SIONS |            |          |      |
|-----|-------|------------|----------|------|
|     | BY    | DATE       | APP'D BY | DATE |
|     | TD    | 10/21/2014 |          |      |
|     | TonyD | 8/12/2016  |          |      |
|     |       |            |          |      |

## UNCONTROLLED DOCUMENT WILL NOT BE UPDATED DIMENSIONS IN INCHES - UNLESS OTHERWISE SPECIFIED