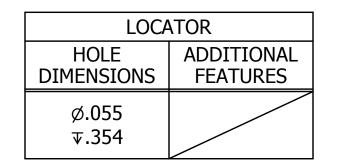

LOCATOR

| :VI | SIONS |            |          |      |
|-----|-------|------------|----------|------|
|     | BY    | DATE       | APP'D BY | DATE |
|     | TD    | 10/21/2014 |          |      |
|     | TonyD | 8/12/2016  |          |      |
|     |       |            |          |      |