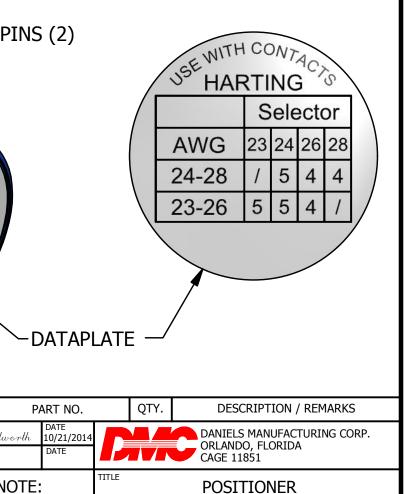

|                                                                                                                                                                                                                                                                                                                                   | MATERIAL   | ITEM                   | PART NO.                                                                               |                                                          | QTY.         | DESCRIPTION / REM                                     | 1ARKS                   |
|-----------------------------------------------------------------------------------------------------------------------------------------------------------------------------------------------------------------------------------------------------------------------------------------------------------------------------------|------------|------------------------|----------------------------------------------------------------------------------------|----------------------------------------------------------|--------------|-------------------------------------------------------|-------------------------|
|                                                                                                                                                                                                                                                                                                                                   | N/A        | DRN.<br>Tony<br>CHK'D. | Dilworth DATE<br>10/21/2014<br>DATE                                                    |                                                          |              | DANIELS MANUFACTURI<br>ORLANDO, FLORIDA<br>CAGE 11851 | NG CORP.                |
| RESTRICTED & CONFIDENTIAL<br>CONFIDENTIAL PROPERTY OF DANIELS MANUFACTURING CORP. NOT TO BE DISCLOSED TO<br>OTHERS. REPRODUCTION OR USED FOR ANY OTHER PURPOSE EXCEPT AS AUTHORIZED IN<br>WRITING BY DANIELS MANUFACTURING. MUST BE RETURNED TO DANIELS MANUFACTURING<br>CORP. ON COMPLETION OF ORDER OR PURPOSES FOR WHICH LENT. | HEAT TREAT | DRAWI                  |                                                                                        | TITLE POSITIONER<br>ENVELOPE DRAWING<br>WHERE USED: AFM8 |              |                                                       |                         |
| CREATED FROM AN INVENTOR MODEL.<br>CHANGES MUST BE REFLECTED IN THE 3D PART                                                                                                                                                                                                                                                       | FINISH N/A | PART<br>N              | INDICATED. ACTUAL DMC<br>PART NUMBER IS DRAWING<br>NUMBER WITHOUT<br>THE "-ENV" SUFFIX |                                                          | scale<br>3:1 | CAD P/N<br>K1938-ENV<br>DWG. NO.                      | SHEET<br>1 OF 1<br>REV. |
| DO NOT SCALE DRAWING                                                                                                                                                                                                                                                                                                              |            |                        |                                                                                        | В                                                        | 5.1          | K1938-ENV                                             | 2                       |