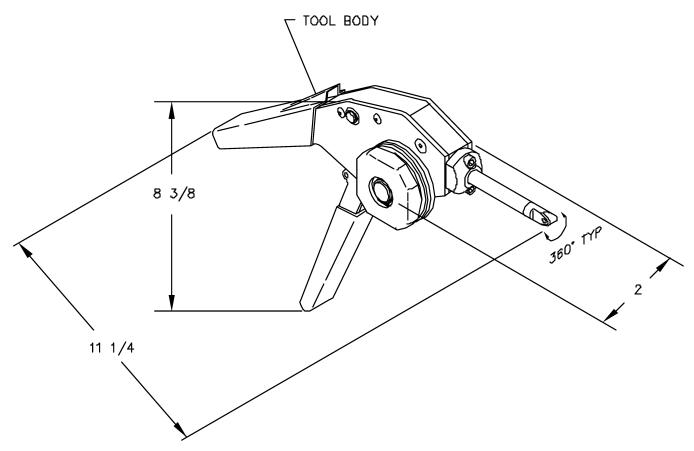

DO NOT SCALE DRAWING

| MATERIAL   | ITEM       |       |                              |                                      | QTY.         | DESCRIPTION/REMARKS | 3                                               |  |  |
|------------|------------|-------|------------------------------|--------------------------------------|--------------|---------------------|-------------------------------------------------|--|--|
|            | DRN.<br>J. | JOYCE | 6/16/98                      |                                      |              |                     | DANIELS MANUFACTURING CORP.<br>ORLANDO, FLORIDA |  |  |
|            | снк'о.     | RRR   | DATE<br>6/16/99              | i                                    |              | CAGE 11851          |                                                 |  |  |
| HEAT TREAT | APP'D.     |       | DATE                         | TILE ADJUSTABLE SAFE-T-CABLE         |              |                     |                                                 |  |  |
|            | APP'D.     |       | DATE                         | APPLICATION TOOL  ø.032 WITH 3" NOSE |              |                     |                                                 |  |  |
|            |            |       | WHERE USED: ENVELOPE DRAWING |                                      |              |                     |                                                 |  |  |
| FINISH     |            |       |                              | SIZE<br>A                            | SCALE<br>NTS |                     | OF<br>1                                         |  |  |
|            |            |       |                              |                                      | _ : : : =    | 00111020 2111       | - I                                             |  |  |
|            | _          |       |                              | POSTIN                               | NG:          | P/N                 | REV.                                            |  |  |
|            |            |       |                              |                                      |              | SCTR323-ENV         | 1                                               |  |  |