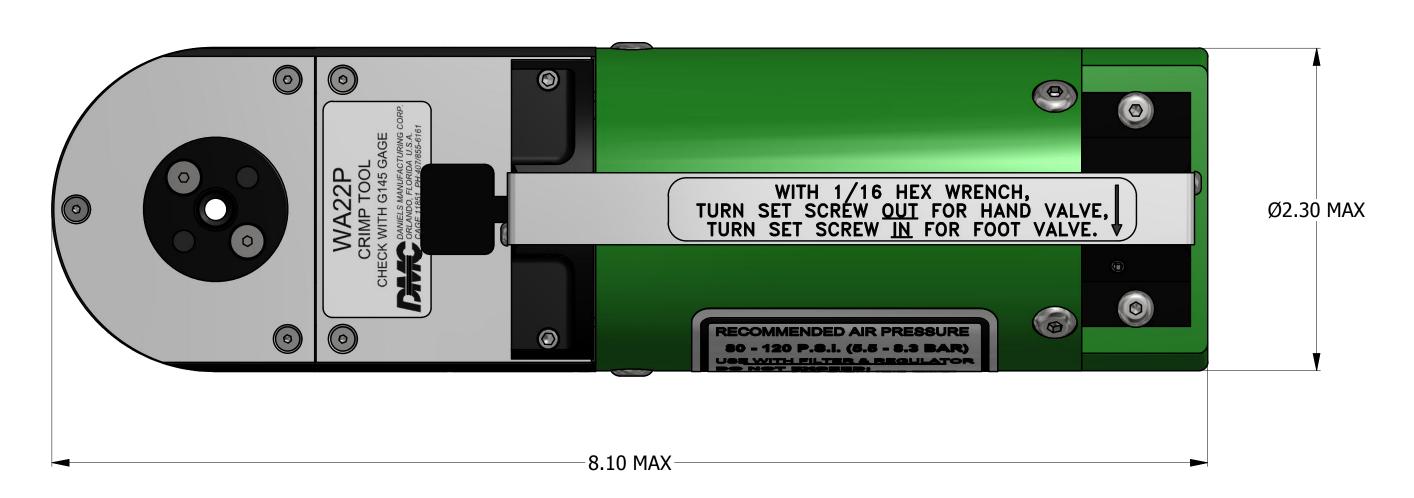

|     | REVISIONS |                                             |       |            |          |            |  |  |  |  |
|-----|-----------|---------------------------------------------|-------|------------|----------|------------|--|--|--|--|
| REV | ECO NO.   | DESCRIPTION                                 | BY    | DATE       | APP'D BY | DATE       |  |  |  |  |
| 1   |           | ORIGINAL RELEASE                            | JWJ   | 12/14/1998 | RRR      | 12/14/1998 |  |  |  |  |
| 2   | 23573     | UPDATED AND ADDED GAGE                      | TonyD | 11/3/2014  |          |            |  |  |  |  |
| 3   | 24200     | "(NOT SUPPLIED WITH TOOL)"<br>ADDED TO GAGE | TonyD | 3/15/2016  |          |            |  |  |  |  |





GAGE: G145 (NOT SUPPLIED WITH TOOL)



## UNCONTROLLED DOCUMENT WILL NOT BE UPDATED

**DIMENSIONS IN INCHES - UNLESS OTHERWISE SPECIFIED** 

|                                                                                                                                                                                                                                                                                                                        | MATERIAL |      | ITEM PART NO.                                                              |       |                            | QTY. | Y. DESCRIPTION / REMAR |                                                      |            |
|-----------------------------------------------------------------------------------------------------------