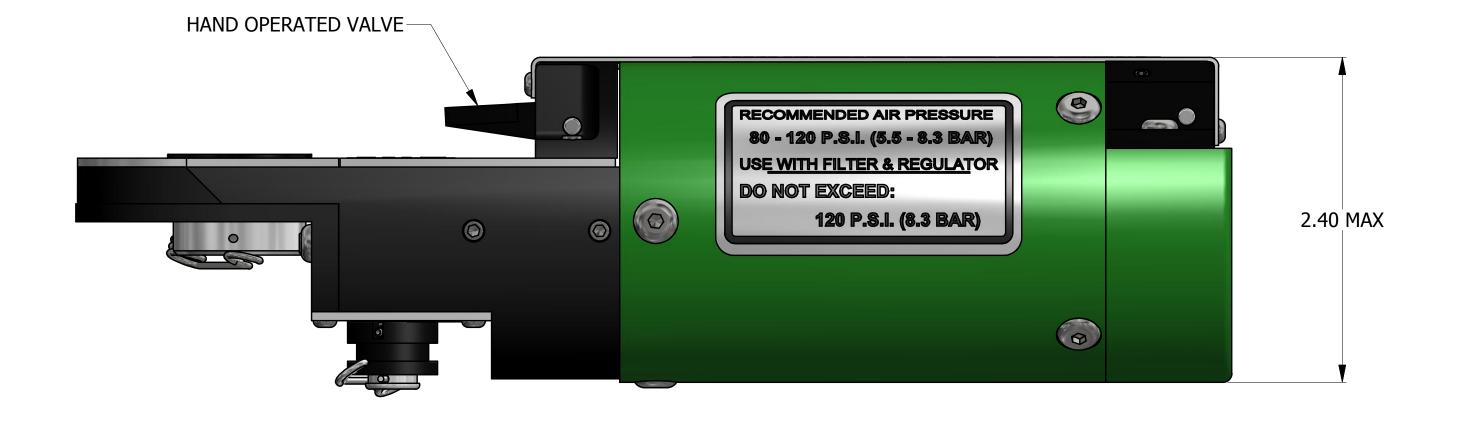

|     | REVISIONS |                                             |       |            |          |            |  |  |  |  |
|-----|-----------|---------------------------------------------|-------|------------|----------|------------|--|--|--|--|
| REV | ECO NO.   | DESCRIPTION                                 | BY    | DATE       | APP'D BY | DATE       |  |  |  |  |
| 1   |           | ORIGINAL RELEASE                            | JWJ   | 12/14/1998 | RRR      | 12/14/1998 |  |  |  |  |
| 2   | 23573     | UPDATED AND ADDED GAGE                      | TonyD | 11/3/2014  |          |            |  |  |  |  |
| 3   | 24200     | "(NOT SUPPLIED WITH TOOL)"<br>ADDED TO GAGE | TonyD | 3/15/2016  |          |            |  |  |  |  |





GAGE: G145 (NOT SUPPLIED WITH TOOL)



## UNCONTROLLED DOCUMENT WILL NOT BE UPDATED

**DIMENSIONS IN INCHES - UNLESS OTHERWISE SPECIFIED** 

|                                                                                                                                                                                                                                                                                                                        | MATERIAL |      | ITEM PART NO.                                                              |       |                            | QTY. | Y. DESCRIPTION / REMAR |                                                      |            |
|----------------------------------------------------------------------------------------------------------------------------------------------------