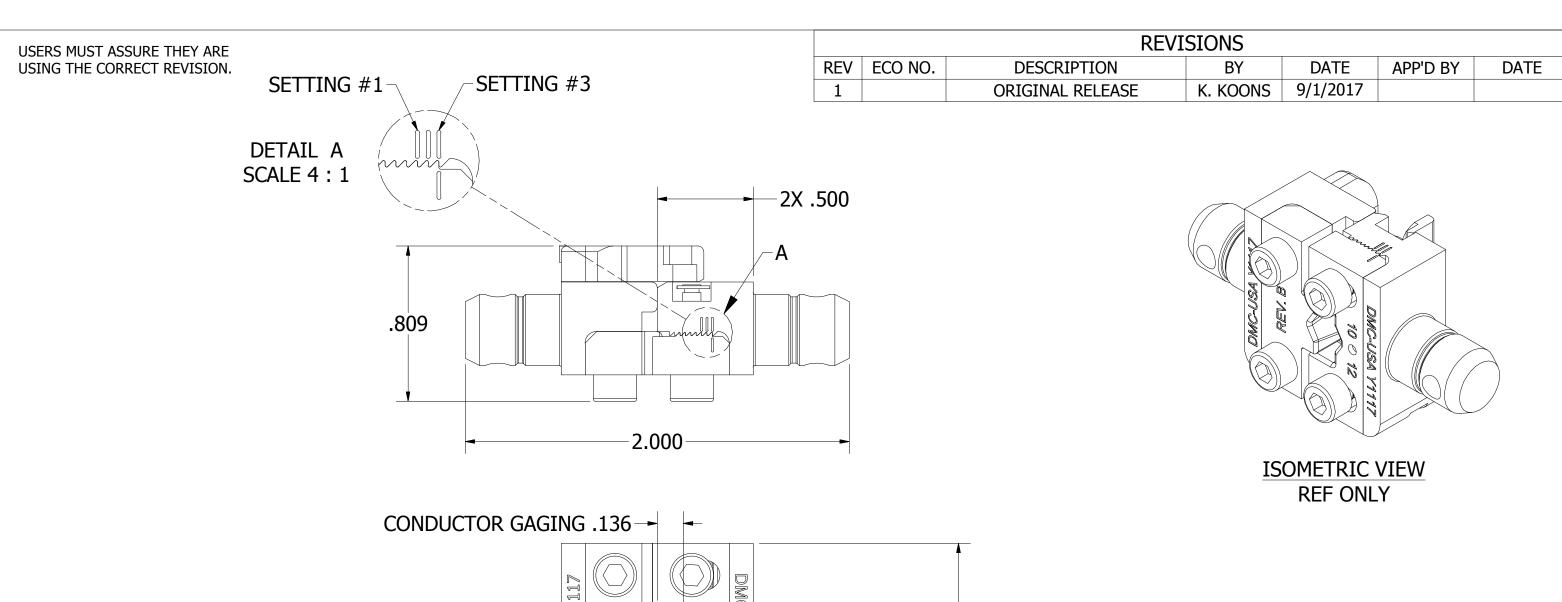

ON SETTING #2.101

ON SETTING #3.129

## **UNCONTROLLED DOCUMENT WILL NOT BE UPDATED**

**DIMENSIONS IN INCHES - UNLESS OTHERWISE SPECIFIED** 

NOTES:

| 129 |                                                                                                                                                                                                                                                                                                                        |            | NA | DRN. KIRK C KOONS CHK'D. TLM                                     | DANIELS MANUFACTURING CORP.<br>ORLANDO, FLORIDA<br>CAGE 11851 |       |       |                    |           |      |
|-----|------------------------------------------------------------------------------------------------------------------------------------------------------------------------------------------------------------------------------------------------------------------------------------------------------------------------|------------|----|------------------------------------------------------------------|---------------------------------------------------------------|-------|-------|--------------------|-----------|------|
| _   | RESTRICTED & CONFIDENTIAL  CONFIDENTIAL PROPERTY OF DANIELS MANUFACTURING CORP. NOT TO BE DISCLOSED TO OTHERS. REPRODUCTION OR USED FOR ANY OTHER PURPOSE EXCEPT AS AUTHORIZED IN WRITING BY DANIELS MANUFACTURING. MUST BE RETURNED TO DANIELS MANUFACTURING CORP. ON COMPLETION OF ORDER OR PURPOSES FOR WHICH LENT. | HEAT TREAT | NA | NOTE:<br>THIS DRAWING IS AI<br>DRAWING OF THE RI<br>DMC PART NUI | ESPECTIVE<br>MBER                                             |       |       |                    |           | D    |
|     | CREATED FROM AN INVENTOR MODEL.<br>CHANGES MUST BE REFLECTED IN THE 3D PART                                                                                                                                                                                                                                            | FINISH     | NA | INDICATED. ACTU PART NUMBER IS C NUMBER WITH THE "-ENV" SU       | CAD PART<br>HOUT                                              | SIZE  | SCALE | Y1117-ENV DWG. NO. | SHEET 1 C | )F 1 |
|     | DO NOT SCALE DRAWING                                                                                                                                                                                                                                                                                                   | 14/1       |    |                                                                  |                                                               | Z . I | Y1117 |                    | 1         |      |