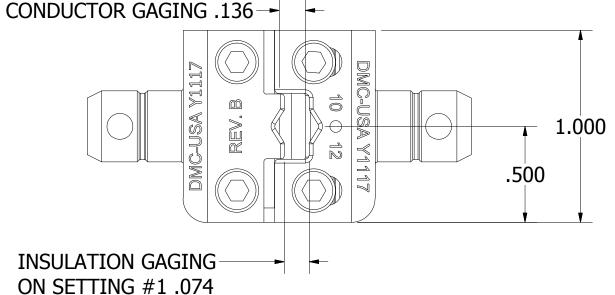

ON SETTING #2.101

ON SETTING #3.129

## **UNCONTROLLED DOCUMENT WILL NOT BE UPDATED**

**DIMENSIONS IN INCHES - UNLESS OTHERWISE SPECIFIED** 

NOTES:

| 129 |                                                                                                                                                                                                                                                                                                                        |            | NA | DRN. KIRK C KOONS CHK'D. TLM                                     | DANIELS MANUFACTURING CORP.<br>ORLANDO, FLORIDA<br>CAGE 11851 |       |       |                    |           |      |
|-----|------------------------------------------------------------------------------------------------------------------------------------------------------------------------------------------------------------------------------------------------------------------------------------------------------------------------|------------|----|------------------------------------------------------------------|---------------------------------------------------------------|-------|-------|--------------------|-----------|------|
| _   | RESTRICTED & CONFIDENTIAL  CONFIDENTIAL PROPERTY OF DANIELS MANUFACTURING CORP. NOT TO BE DISCLOSED TO OTHERS. REPRODUCTION OR USED FOR ANY OTHER PURPOSE EXCEPT AS AUTHORIZED IN WRITING BY DANIELS MANUFACTURING. MUST BE RETURNED TO DANIELS MANUFACTURING CORP. ON COMPLETION OF ORDER OR PURPOSES FOR WHICH LENT. | HEAT TREAT | NA | NOTE:<br>THIS DRAWING IS AI<br>DRAWING OF THE RI<br>DMC PART NUI | ESPECTIVE<br>MBER                                             |       |       |                    |           | D    |
|     | CREATED FROM AN INVENTOR MODEL.<br>CHANGES MUST BE REFLECTED IN THE 3D PART                                                                                                                                                                                                                                            | FINISH     | NA | INDICATED. ACTU PART NUMBER IS C NUMBER WITH THE "-ENV" SU       | CAD PART<br>HOUT                                              | SIZE  | SCALE | Y1117-ENV DWG. NO. | SHEET 1 C | )F 1 |
|     | DO NOT SCALE DRAWING                                                                                                                                                                                                                                                                                                   | 14/1       |    |                                                                  |                                                               | Z . I | Y1117 |                    | 1         |      |